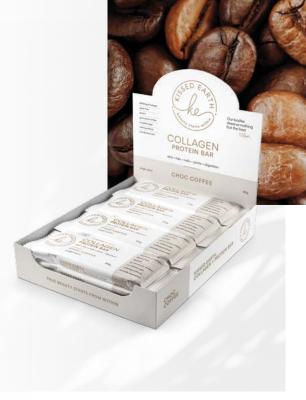

### A snack that gets you glowing

**COLLAGEN PROTEIN BAR** choc coconut **COLLAGEN PROTEIN BAR** choc coffee

that can you enjoy at any time, packed with

Overall vitality

Bioavailable - digested & absorbed easily by the body

12 bars per box

COLLAGEN PROTEIN BAR

**CHOC COFFEE** 

Superior quality collagen protein bar with HYDROLYSED BOVINE COLLAGEN PEPTIDES

Kissed Earth Collagen Protein Bar is the ultimate beauty bar snack. Made with our superior hydrolysed collagen peptides to support healthy hair and nail growth, help fight the signs of ageing, and promote bone, joint and tendon health. A delicious and nourishing nut-free snack that can you enjoy at any time, packed with essentials fats, fibre, vitamins and minerals.