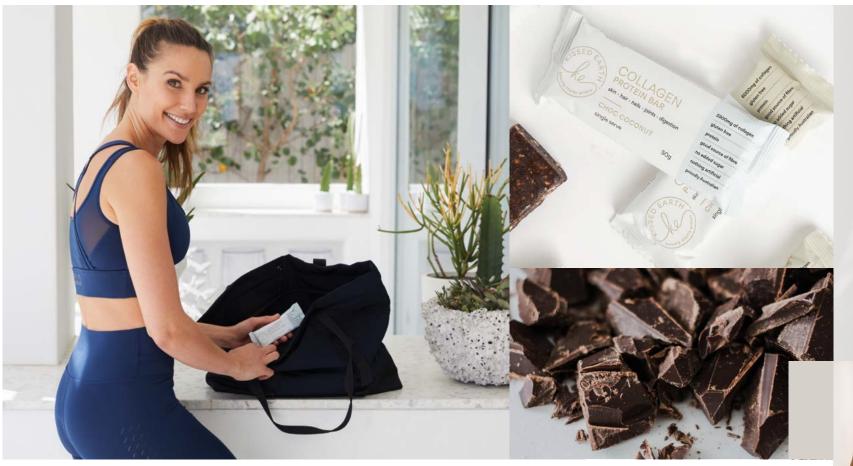

### A snack that gets you glowing

**COLLAGEN PROTEIN BAR** choc coconut **COLLAGEN PROTEIN BAR** choc coffee

# COLLAGEN PROTEIN BAR

**CHOC COCONUT** 

Superior quality collagen protein bar with HYDROLYSED BOVINE COLLAGEN PEPTIDES

Ingredients: Dates, Soluble Tapioca Fibre, Protein Blend (14%) (Hydrolysed Bovine Collagen Peptides (12%), Pea Protein), Coconut (7%), Tahini (Ground Sesame Seeds), Cocoa (4.5%), Brown Rice Crisps.

that can you enjoy at any time, packed with

Overall vitality

Bioavailable - digested & absorbed easily by the body

12 bars per box

COLLAGEN PROTEIN BAR

**CHOC COFFEE** 

Superior quality collagen protein bar with HYDROLYSED BOVINE COLLAGEN PEPTIDES

Kissed Earth Collagen Protein Bar is the ultimate beauty bar snack. Made with our superior hydrolysed collagen peptides to support healthy hair and nail growth, help fight the signs of ageing, and promote bone, joint and tendon health. A delicious and nourishing nut-free snack that can you enjoy at any time, packed with essentials fats, fibre, vitamins and minerals.