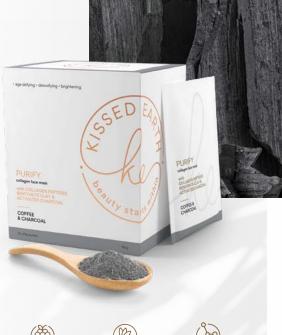

### **PURIFY**

**COFFEE & CHARCOAL** 

Collagen face mask with HYDROLYSED COLLAGEN PEPTIDES, BENTONITE **CLAY & ACTIVATED** CHARCOAL

absorbs impurities

firming

& toning

rich source of antioxidants inflammation

11g hydrolysed collagen peptides

REJUVENATE

**SWEET POTATO** & COCONUT

Collagen face mask with HYDROLYSED COLLAGEN **PEPTIDES** 

lines & wrinkles

irritated skin

youthful glow

healing antimircobials

11g hydrolysed collagen peptides

Kissed Earth Purify is a powerful detoxifying collagen face mask. The bentonite clay and activated charcoal work like a magnet, drawing impurities from the skin. Packed with nourishing, antioxidant-rich botanicals and coffee to clean nourish and leave the skin smoother and firmer. For best results apply twice a week.

### **Benefits**

Draws out & absorbs impurities

Exfoliates & brightens

Firming & toning

Rich source of antioxidants

Calms & reduces inflammation

11g of hydrolysed collagen peptides per mask