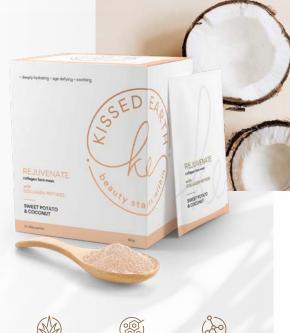

11g hydrolysed collagen peptides

REJUVENATE

**SWEET POTATO** & COCONUT

Collagen face mask with HYDROLYSED COLLAGEN **PEPTIDES** 

lines & wrinkles

irritated skin

youthful glow

healing antimircobials

Kissed Earth Rejuvenate is a deeply hydrating, high concentration collagen face mask. With Sweet Potato for anti-aging, Vitamin E, Aloe Vera, botanicals and coconut milk. This mask will help reduce fine lines and wrinkles, firm, tone, hydrate and renew your skin. For best results apply twice a week.

### **Benefits**

Firming & toning

Helps reduce fine lines & wrinkles

Hydrating, youthful glow

Soothes irritated skin

Healing antimicrobials

1 8 x 20g sachels

11g of hydrolysed collagen peptides per mask