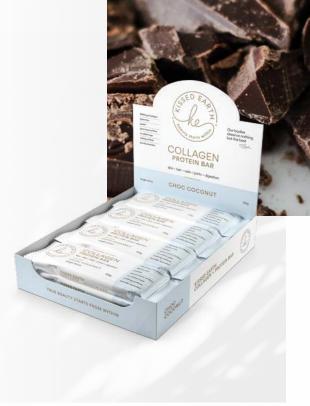

### A snack that gets you glowing

**COLLAGEN PROTEIN BAR** choc coconut **COLLAGEN PROTEIN BAR** choc coffee

# COLLAGEN PROTEIN BAR

**CHOC COCONUT** 

Superior quality collagen protein bar with HYDROLYSED BOVINE COLLAGEN PEPTIDES

Ingredients: Dates, Soluble Tapioca Fibre, Protein Blend (14%) (Hydrolysed Bovine Collagen Peptides (12%), Pea Protein), Coconut (7%), Tahini (Ground Sesame Seeds), Cocoa (4.5%), Brown Rice Crisps.