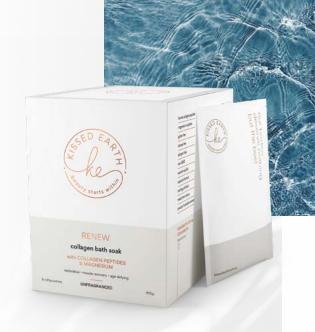

### **RENEW**

**UNFRAGRANCED** 

Collagen bath soak with HYDROLYSED COLLAGEN PEPTIDES & MAGNESIUM

ease muscles, joints & tendons

restores skin elasticity

13g hydrolysed collagen peptides

Kissed Earth Renew is a restorative bath soak rich in collagen and mineral salts, infused with organic Siberian Ginseng and Aloe Vera. A luxurious bath soak to soothe and renew aching muscles and heal, hydrate and nourish your skin. For best results use twice a week.

### Benefits

Easily absorbed through the skin

Muscle tissue recovery

Ease muscles, joints & tendons

Helps restore skin elasticity

13g of hydrolysed collagen peptides per serve